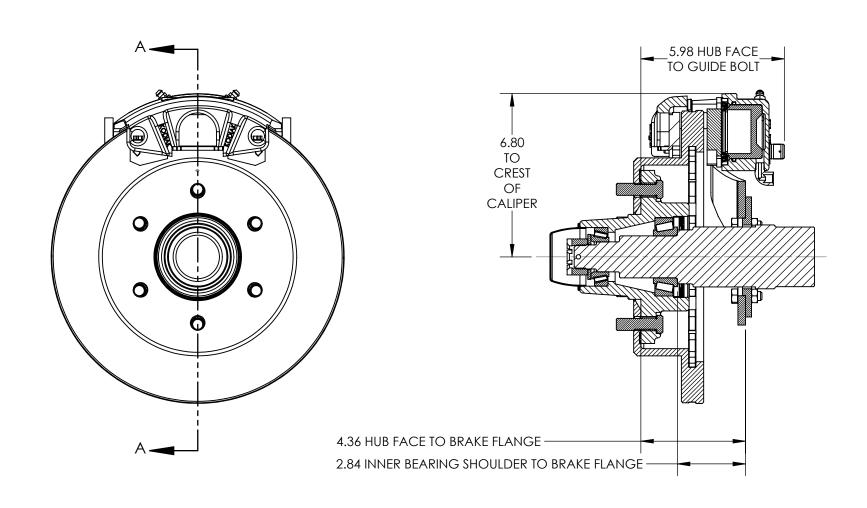

## SECTION A-A SCALE 1:4

7600 SAND STREET FORT WORTH, TX 76118 PHONE 817-284-2324 FAX 817-595-2643 www.kodiaktrailer.com Email: kodiak@kodiaktrailer.com

THE INFORMATION CONTAINED IN THIS DRAWING IS THE SOLE PROPERTY OF KODIAK TRAILER COMPONENTS. ANY REPRODUCTION IN PART OR AS A WHOLE WITHOUT THE WRITTEN PERMISSION OF KODIAK TRAILER COMPONENTS IS PROHIBITED.